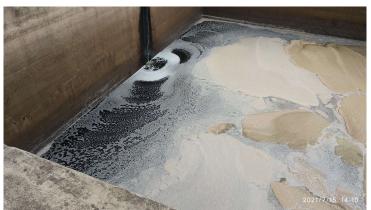

#### Results:

- The Bad Spreaded odour has vanished and Ammonia/ Nitrates have got Eliminated.
- BOD has brought down
- COD has Controlled
- DO has maintained above 6ppm.
- Bio Dredging started.
- Colour of treated effluent has drastically improved.