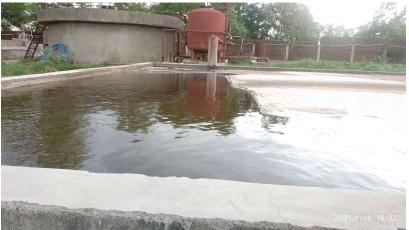

# Firm credentials and case studies

6. Project Name: Rice mill ETP at Mahasamund

Location: Mahasamund, Chattisgarh

#### Results:

- The Bad Spreaded odour has vanished and Ammonia/ Nitrates have got Eliminated.
- BOD has brought down
- COD has Controlled
- DO has maintained above 6ppm.
- Bio Dredging started.
- Colour of treated effluent has drastically improved.