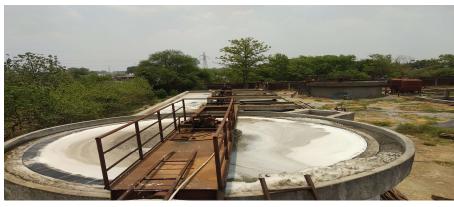

### 6. Project Name: Rice mill ETP at Mahasamund

Location: Mahasamund, Chattisgarh

### Rice Mills ETP of 500KLD Treatment by Oxyfeed.

#### **Problem:**

- Strong foul odour affecting locality in 1 km (approx.) radius.
- BOD 2500
- COD 2500
- Low DO
- High Sludge.